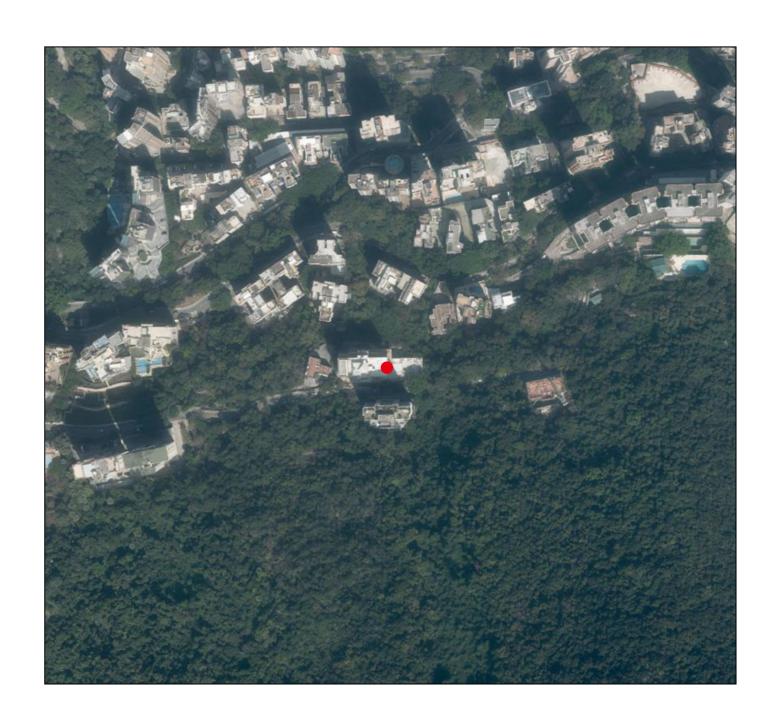

Location of the Development 發展項目的位置

Survey and Mapping Office, Lands Department, The Government of HKSAR © Copyright reserved - reproduction by permission only.

香港特別行政區政府地政總署測繪處版權所有,未經許可,不得複製。

Adopted from part of the aerial photograph taken by the Survey and Mapping Office of Lands Department at a flying height of 6,900 feet, photo No. E198636C, date of flight: 6th March 2023.

摘錄自地政總署測繪處於6,900呎的飛行高度拍攝之鳥瞰照片,照片編號E198636C,飛行日期:2023年3月6日。

## Notes

- 1 Copy of the aerial photograph of the Development is available for free inspection at the sales office during opening hours.
- 2. The aerial photograph may show more than the area required under the Residential Properties (First-hand Sales) Ordinance due to technical reason that the boundary of the Development is irregular.
- 3. The Vendor advises prospective purchasers to conduct an on-site visit for a better understanding of the Development site, its surrounding environment and the public facilities nearby.

## 備註:

- 發展項目的鳥瞰照片之副本可於售樓處開放時間內免費查閱。
- 2. 由於發展項目的邊界不規則的技術原因,此照片所顯示的範圍可能超過《一手住宅物業銷售條例》所規定的範圍。
- 3. 賣方建議準買方到有關發展項目地盤作實地考察,以對該發展地盤、其周邊地區環境及附近的公共設施有較佳了解。